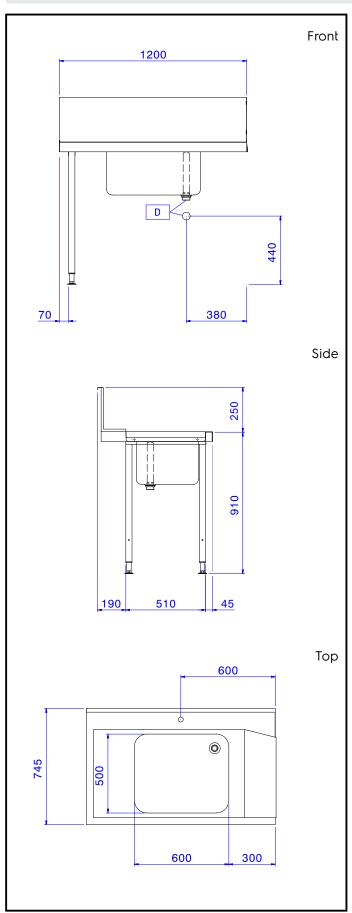

# **Key Information:**

External dimensions, Width:

865315 (BHHPT6B12L)1200 mmExternal dimensions, Depth:745 mmExternal dimensions, Height:1170 mmNet weight:8 kg

Splashback Dimensions,

Height: 300 mm

**Basin dimensions:** 600x500x300h